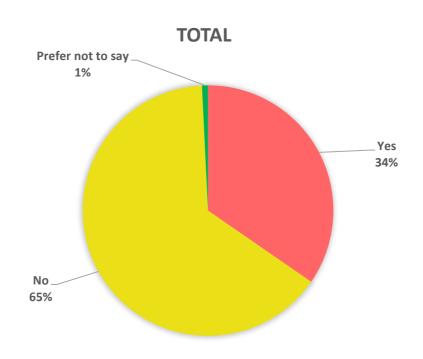

|                   | Partners | Solicitors | Other Legal<br>Professionals | Secretarial &<br>Administrative<br>Support | Operational<br>Support | Total |
|-------------------|----------|------------|------------------------------|--------------------------------------------|------------------------|-------|
| No                | 58%      | 49%        | 68%                          | 73%                                        | 76%                    | 63%   |
| Yes               | 42%      | 51%        | 26%                          | 24%                                        | 24%                    | 35%   |
| Don't know        | 0%       | 0%         | 0%                           | 3%                                         | 0%                     | 1%    |
| Prefer not to say | 0%       | 0%         | 5%                           | 0%                                         | 0%                     | 1%    |

#### **TOTAL**