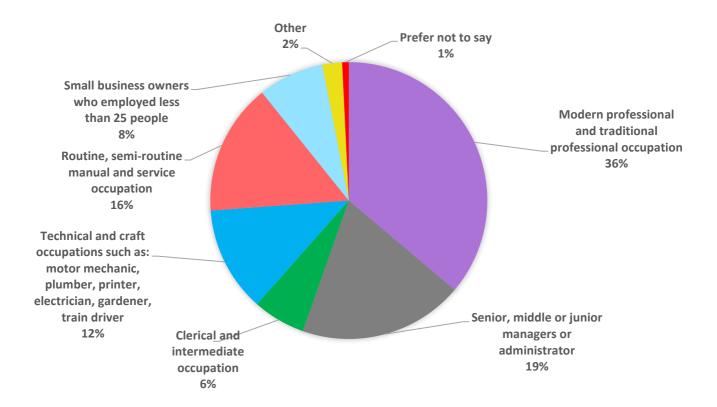

What was the occupation of your main household earner when you were about 14?

|                                                              | Partners | Solicitors | Other Legal<br>Professionals | Secretarial &<br>Administrative<br>Support | Operational<br>Support | Total |
|--------------------------------------------------------------|----------|------------|------------------------------|--------------------------------------------|------------------------|-------|
| Modern professional and traditional professional occupations | 61%      | 43%        | 32%                          | 18%                                        | 24%                    | 36%   |
| Senior, middle or junior<br>managers or<br>administrators    | 0%       | 34%        | 11%                          | 24%                                        | 18%                    | 19%   |
| Clerical and intermediate occupations                        | 0%       | 3%         | 5%                           | 9%                                         | 18%                    | 6%    |
| Technical and craft occupations                              | 19%      | 6%         | 21%                          | 9%                                         | 11%                    | 12%   |
| Routine, semi-routine manual and service occupations         | 8%       | 6%         | 11%                          | 27%                                        | 29%                    | 15%   |
| Small business owners<br>who employed less<br>than 25 people | 11%      | 3%         | 11%                          | 12%                                        | 0%                     | 8%    |
| Other (including retired, not known or not relevant.)        | 0%       | 6%         | 5%                           | 0%                                         | 0%                     | 2%    |
| Long term unemployed                                         | 0%       | 0%         | 0%                           | 0%                                         | 0%                     | 0%    |
| Prefer not to say                                            | 0%       | 0%         | 5%                           | 0%                                         | 0%                     | 1%    |