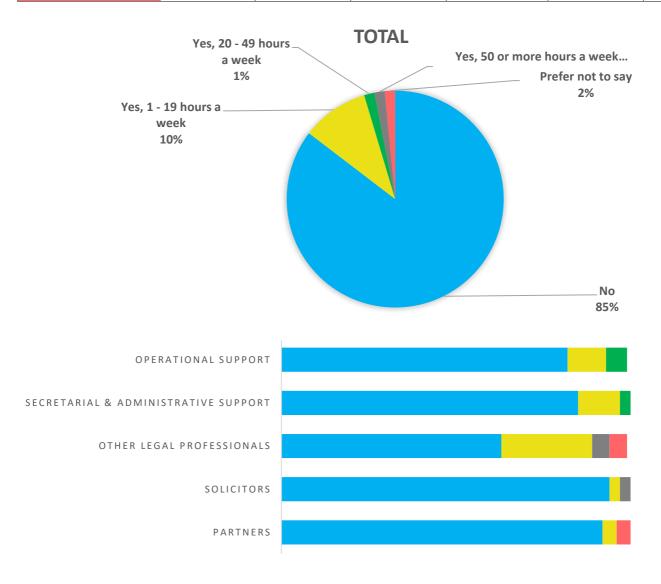

#### **TOTAL**

Do you look after or care for someone with long term physical or mental ill health caused by disability (not in a paid capacity)?

|                              | Partners | Solicitors | Other Legal<br>Professionals | Secretarial &<br>Administrative<br>Support | Operational<br>Support | Total |
|------------------------------|----------|------------|------------------------------|--------------------------------------------|------------------------|-------|
| No                           | 92%      | 94%        | 63%                          | 85%                                        | 82%                    | 85%   |
| Yes, 1 - 19 hours a week     | 4%       | 3%         | 26%                          | 12%                                        | 11%                    | 10%   |
| Yes, 20 - 49 hours a<br>week | 0%       | 0%         | 0%                           | 3%                                         | 6%                     | 2%    |
| Yes, 50 or more hours a week | 0%       | 3%         | 5%                           | 0%                                         | 0%                     | 2%    |
| Prefer not to say            | 4%       | 0%         | 5%                           | 0%                                         | 0%                     | 0%    |