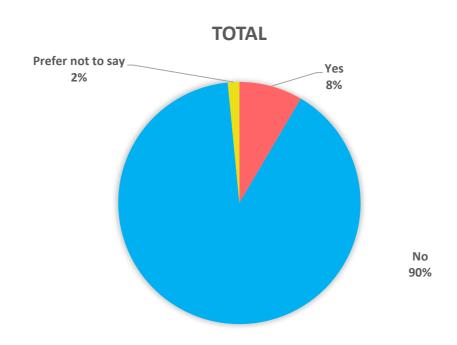

N.B. Results presented on a firm wide basis to protect confidentiality.

Do you consider yourself to have a disability according to the definition in the Equality Act 2010?

|                   | Partners | Solicitors | Other Legal<br>Professionals | Secretarial &<br>Administrative<br>Support | Operational<br>Support | Total |
|-------------------|----------|------------|------------------------------|--------------------------------------------|------------------------|-------|
| Yes               | 3%       | 9%         | 5%                           | 9%                                         | 18%                    | 8%    |
| No                | 96%      | 91%        | 95%                          | 85%                                        | 82%                    | 90%   |
| Prefer not to say | 0%       | 0%         | 0%                           | 6%                                         | 0%                     | 2%    |

#### **TOTAL**