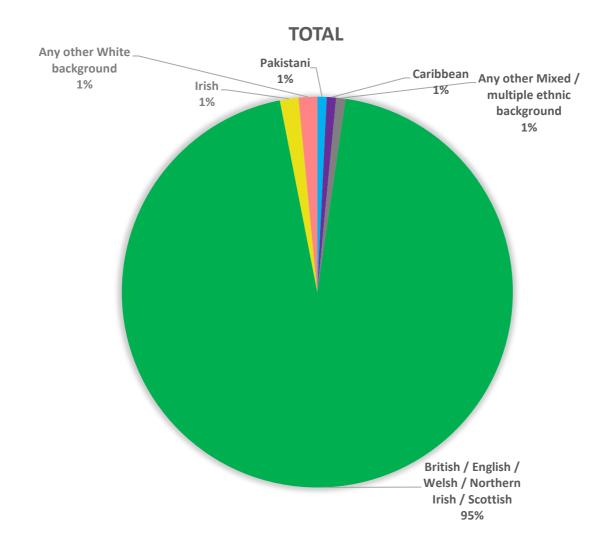

### What is your ethnic group?

|                                                                     | Partners | Solicitors | Other Legal<br>Professionals | Secretarial & Administrative Support | Operational<br>Support | Total |
|---------------------------------------------------------------------|----------|------------|------------------------------|--------------------------------------|------------------------|-------|
| Asian/Asian British -<br>Bangladeshi                                | 0%       | 0%         | 0%                           | 0%                                   | 0%                     | 0%    |
| Asian/Asian British -<br>Chinese                                    | 0%       | 0%         | 0%                           | 0%                                   | 0%                     | 0%    |
| Asian/Asian British -<br>Indian                                     | 0%       | 0%         | 0%                           | 0%                                   | 0%                     | 0%    |
| Asian/Asian British -<br>Pakistani                                  | 0%       | 0%         | 0%                           | 3%                                   | 0%                     | 1%    |
| Any other Asian background                                          | 0%       | 0%         | 0%                           | 0%                                   | 0%                     | 0%    |
| Black/BlackBritish -<br>African                                     | 0%       | 0%         | 0%                           | 0%                                   | 0%                     | 0%    |
| Black/Black British -<br>Caribbean                                  | 0%       | 0%         | 0%                           | 3%                                   | 0%                     | 1%    |
| Any other Black background                                          | 0%       | 0%         | 0%                           | 0%                                   | 0%                     | 0%    |
| Mixed/Multiple Ethnic<br>Group - White and Asian                    | 0%       | 0%         | 0%                           | 0%                                   | 0%                     | 0%    |
| Mixed/Multiple Ethnic<br>Group - White and Black<br>African         | 0%       | 0%         | 0%                           | 0%                                   | 0%                     | 0%    |
| Mixed/Multiple Ethnic<br>Group - White and Black<br>Caribbean       | 0%       | 0%         | 0%                           | 0%                                   | 0%                     | 0%    |
| Any other Mixed /<br>multiple ethnic<br>background                  | 4%       | 0%         | 0%                           | 0%                                   | 0%                     | 1%    |
| White - British / English /<br>Welsh / Northern Irish /<br>Scottish | 88%      | 97%        | 95%                          | 94%                                  | 100%                   | 95%   |
| White - Irish                                                       | 4%       | 0%         | 5%                           | 0%                                   | 0%                     | 1%    |
| White - Gypsy or Irish<br>Traveller                                 | 0%       | 0%         | 0%                           | 0%                                   | 0%                     | 0%    |
| White - Roma                                                        | 0%       | 0%         | 0%                           | 0%                                   | 0%                     | 0%    |
| Any other White background                                          | 0%       | 0%         | 0%                           | 3%                                   | 0%                     | 1%    |
| Other Ethnic Group - Arab                                           | 0%       | 0%         | 0%                           | 0%                                   | 0%                     | 0%    |
| Any other ethnic group                                              | 0%       | 0%         | 0%                           | 0%                                   | 0%                     | 0%    |
| Prefer not to say                                                   | 0%       | 0%         | 0%                           | 0%                                   | 0%                     | 0%    |