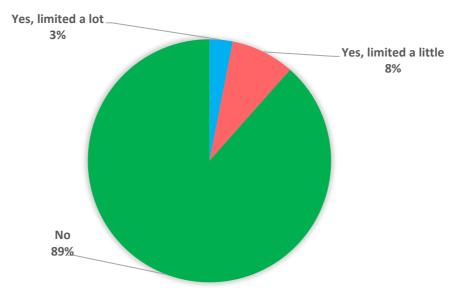

Are your day-to-day activities limited because of a health problem or a disability which has lasted, or is expected to last, at least 12 months?

|                       | Partners | Solicitors | Other Legal<br>Professionals | Secretarial &<br>Administrative<br>Support | Operational<br>Support | Total |
|-----------------------|----------|------------|------------------------------|--------------------------------------------|------------------------|-------|
| Yes, limited a lot    | 0%       | 0%         | 5%                           | 9%                                         | 0                      | 3%    |
| Yes, limited a little | 8%       | 9%         | 11%                          | 3%                                         | 18%                    | 8%    |
| No                    | 92%      | 91%        | 84%                          | 88%                                        | 82%                    | 89%   |