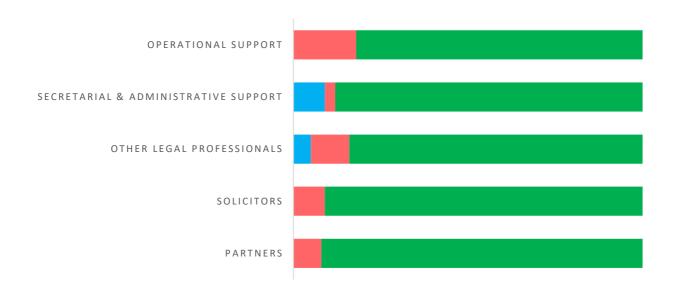

Are your day-to-day activities limited because of a health problem or a disability which has lasted, or is expected to last, at least 12 months?

|                       | Partners | Solicitors | Other Legal<br>Professionals | Secretarial &<br>Administrative<br>Support | Operational<br>Support | Total |
|-----------------------|----------|------------|------------------------------|--------------------------------------------|------------------------|-------|
| Yes, limited a lot    | 0%       | 0%         | 5%                           | 9%                                         | 0                      | 3%    |
| Yes, limited a little | 8%       | 9%         | 11%                          | 3%                                         | 18%                    | 8%    |
| No                    | 92%      | 91%        | 84%                          | 88%                                        | 82%                    | 89%   |