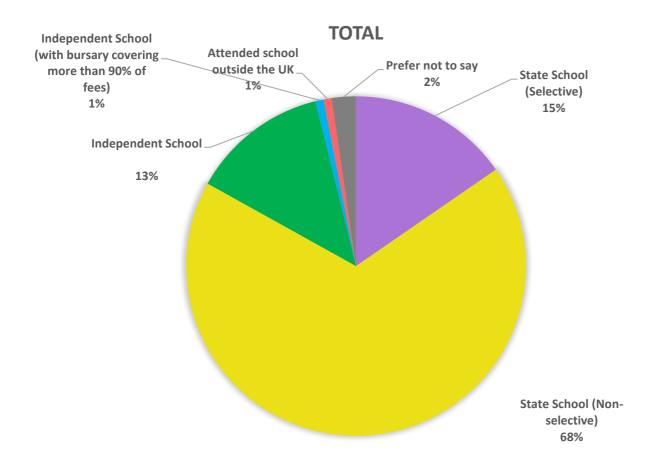

# Which type of school did you attend for the most time between the ages 11-16?

|                                                                        | Partners | Solicitors | Other Legal<br>Professionals | Secretarial &<br>Administrative<br>Support | Operational<br>Support | Total |
|------------------------------------------------------------------------|----------|------------|------------------------------|--------------------------------------------|------------------------|-------|
| State School (Selective)                                               | 23%      | 14%        | 11%                          | 12%                                        | 18%                    | 15%   |
| State School (Non-selective)                                           | 38%      | 66%        | 79%                          | 85%                                        | 71%                    | 68%   |
| Independent School                                                     | 27%      | 17%        | 5%                           | 3%                                         | 11%                    | 13%   |
| Independent School (with<br>bursary covering more than<br>90% of fees) | 0%       | 3%         | 0%                           | 0%                                         | 0%                     | 1%    |
| Attended school outside the UK                                         | 4%       | 0%         | 0%                           | 0%                                         | 0%                     | 1%    |
| Prefer not to say                                                      | 8%       | 0%         | 5%                           | 0%                                         | 0%                     | 2%    |