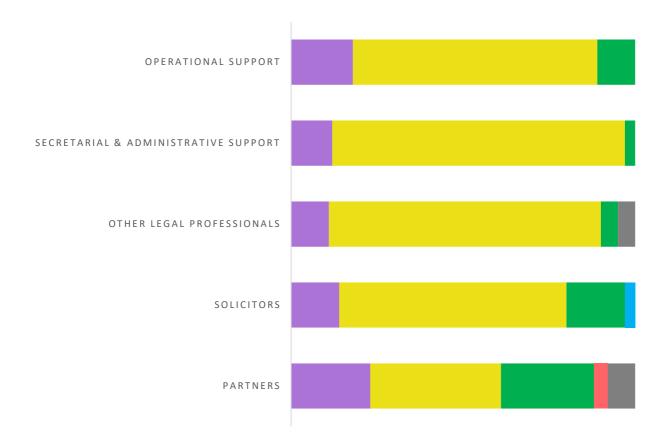

# Which type of school did you attend for the most time between the ages 11-16?

|                                                                        | Partners | Solicitors | Other Legal<br>Professionals | Secretarial &<br>Administrative<br>Support | Operational<br>Support | Total |
|------------------------------------------------------------------------|----------|------------|------------------------------|--------------------------------------------|------------------------|-------|
| State School (Selective)                                               | 23%      | 14%        | 11%                          | 12%                                        | 18%                    | 15%   |
| State School (Non-selective)                                           | 38%      | 66%        | 79%                          | 85%                                        | 71%                    | 68%   |
| Independent School                                                     | 27%      | 17%        | 5%                           | 3%                                         | 11%                    | 13%   |
| Independent School (with<br>bursary covering more than<br>90% of fees) | 0%       | 3%         | 0%                           | 0%                                         | 0%                     | 1%    |
| Attended school outside the UK                                         | 4%       | 0%         | 0%                           | 0%                                         | 0%                     | 1%    |
| Prefer not to say                                                      | 8%       | 0%         | 5%                           | 0%                                         | 0%                     | 2%    |