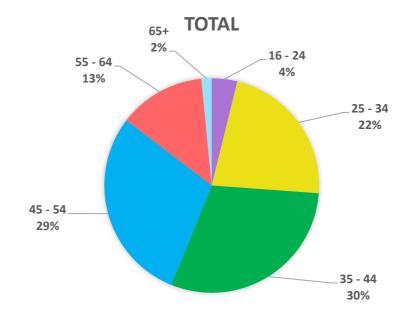

#### What age category are you in?

|         | Partners | Solicitors | Other Legal<br>Professionals | Secretarial &<br>Administrative<br>Support | Operational<br>Support | Total |
|---------|----------|------------|------------------------------|--------------------------------------------|------------------------|-------|
| 16 - 24 | 0%       | 0%         | 16%                          | 6%                                         | 0%                     | 4%    |
| 25 - 34 | 4%       | 43%        | 32%                          | 12%                                        | 18%                    | 22%   |
| 35 - 44 | 50%      | 31%        | 26%                          | 21%                                        | 18%                    | 30%   |
| 45 - 54 | 38%      | 20%        | 16%                          | 39%                                        | 29%                    | 29%   |
| 55 - 64 | 4%       | 6%         | 11%                          | 18%                                        | 35%                    | 13%   |
| 65+     | 4%       | 0%         | 0%                           | 5%                                         | 0%                     | 2%    |