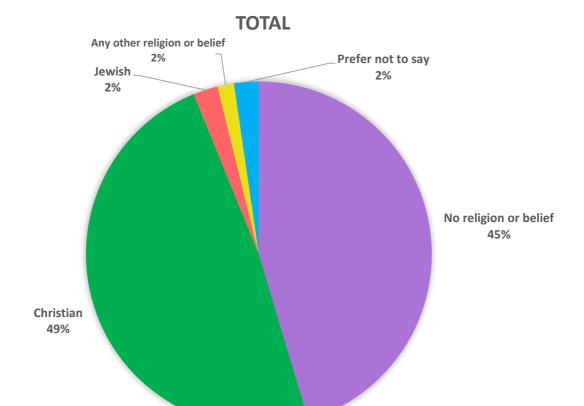

### What is your religion or belief?

|                              | Partners | Solicitors | Other Legal<br>Professionals | Secretarial &<br>Administrative<br>Support | Operational<br>Support | Total |
|------------------------------|----------|------------|------------------------------|--------------------------------------------|------------------------|-------|
| No religion or belief        | 27%      | 46%        | 53%                          | 45%                                        | 65%                    | 45%   |
| Buddhist                     | 0%       | 0%         | 0%                           | 0%                                         | 0%                     | 0%    |
| Christian                    | 69%      | 51%        | 37%                          | 48%                                        | 23%                    | 49%   |
| Hindu                        | 0%       | 0%         | 0%                           | 0%                                         | 0%                     | 0%    |
| Jewish                       | 0%       | 3%         | 0%                           | 3%                                         | 6%                     | 2%    |
| Muslim                       | 0%       | 0%         | 0%                           | 0%                                         | 0%                     | 0%    |
| Sikh                         | 0%       | 0%         | 0%                           | 0%                                         | 0%                     | 0%    |
| Any other religion or belief | 0%       | 0%         | 5%                           | 3%                                         | 0%                     | 2%    |
| Prefer not to say            | 4%       | 0%         | 5%                           | 0%                                         | 6%                     | 2%    |