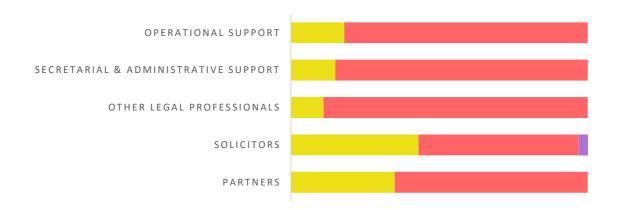

#### What is your sex?

|                   | Partners | Solicitors | Other Legal<br>Professionals | Secretarial &<br>Administrative<br>Support | Operational<br>Support | Total |
|-------------------|----------|------------|------------------------------|--------------------------------------------|------------------------|-------|
| Male              | 35%      | 43%        | 11%                          | 15%                                        | 18%                    | 26%   |
| Female            | 65%      | 54%        | 89%                          | 85%                                        | 82%                    | 73%   |
| Prefer not to say | 0%       | 3%         | 0%                           | 0%                                         | 0%                     | 1%    |