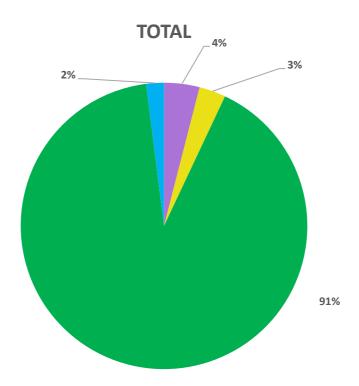

N.B. Results presented on a firm wide basis to protect confidentiality.

|                   | Partners | Solicitors | Other Legal<br>Professionals | Secretarial &<br>Administrative<br>Support | Operational<br>Support | Total |
|-------------------|----------|------------|------------------------------|--------------------------------------------|------------------------|-------|
| Bi                |          |            |                              |                                            |                        | 4%    |
| Gay/Lesbian       |          |            |                              |                                            |                        | 3%    |
| Heterosexual      |          |            |                              |                                            |                        | 91%   |
| Prefer not to say |          |            |                              |                                            |                        | 2%    |