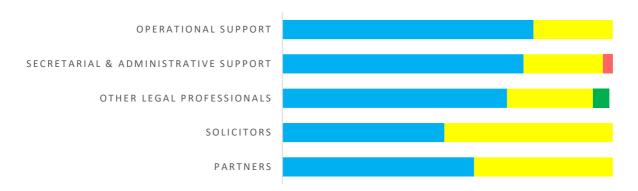

|                   | Partners | Solicitors | Other Legal<br>Professionals | Secretarial &<br>Administrative<br>Support | Operational<br>Support | Total |
|-------------------|----------|------------|------------------------------|--------------------------------------------|------------------------|-------|
| No                | 58%      | 49%        | 68%                          | 73%                                        | 76%                    | 63%   |
| Yes               | 42%      | 51%        | 26%                          | 24%                                        | 24%                    | 35%   |
| Don't know        | 0%       | 0%         | 0%                           | 3%                                         | 0%                     | 1%    |
| Prefer not to say | 0%       | 0%         | 5%                           | 0%                                         | 0%                     | 1%    |