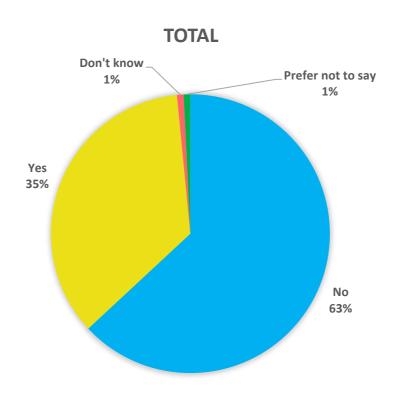

|                   | Partners | Solicitors | Other Legal<br>Professionals | Secretarial &<br>Administrative<br>Support | Operational<br>Support | Total |
|-------------------|----------|------------|------------------------------|--------------------------------------------|------------------------|-------|
| No                | 58%      | 49%        | 68%                          | 73%                                        | 76%                    | 63%   |
| Yes               | 42%      | 51%        | 26%                          | 24%                                        | 24%                    | 35%   |
| Don't know        | 0%       | 0%         | 0%                           | 3%                                         | 0%                     | 1%    |
| Prefer not to say | 0%       | 0%         | 5%                           | 0%                                         | 0%                     | 1%    |