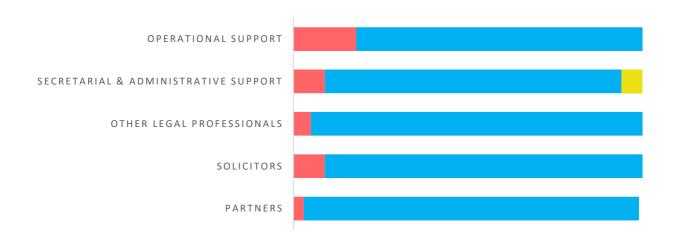

N.B. Results presented on a firm wide basis to protect confidentiality.

Do you consider yourself to have a disability according to the definition in the Equality Act 2010?

|                   | Partners | Solicitors | Other Legal<br>Professionals | Secretarial &<br>Administrative<br>Support | Operational<br>Support | Total |
|-------------------|----------|------------|------------------------------|--------------------------------------------|------------------------|-------|
| Yes               | 3%       | 9%         | 5%                           | 9%                                         | 18%                    | 8%    |
| No                | 96%      | 91%        | 95%                          | 85%                                        | 82%                    | 90%   |
| Prefer not to say | 0%       | 0%         | 0%                           | 6%                                         | 0%                     | 2%    |