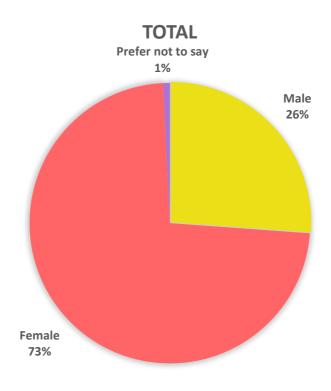

#### What is your sex?

|                   | Partners | Solicitors | Other Legal<br>Professionals | Secretarial &<br>Administrative<br>Support | Operational<br>Support | Total |
|-------------------|----------|------------|------------------------------|--------------------------------------------|------------------------|-------|
| Male              | 35%      | 43%        | 11%                          | 15%                                        | 18%                    | 26%   |
| Female            | 65%      | 54%        | 89%                          | 85%                                        | 82%                    | 73%   |
| Prefer not to say | 0%       | 3%         | 0%                           | 0%                                         | 0%                     | 1%    |