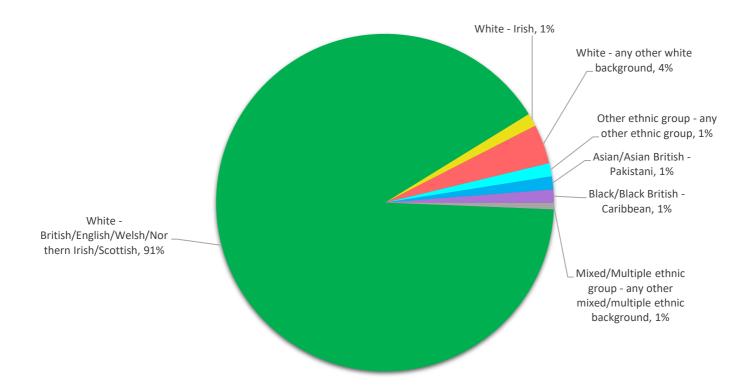

### What is your ethnic group?

|                             | Partners | Solicitors | Other Legal<br>Professionals | Secretarial & Administrative Support | Operational<br>Support | Total |
|-----------------------------|----------|------------|------------------------------|--------------------------------------|------------------------|-------|
| Asian/Asian British -       |          |            |                              |                                      |                        |       |
| Bangladeshi                 | 0%       | 0%         | 0%                           | 0%                                   | 0%                     | 0%    |
| Asian/Asian British -       |          |            |                              |                                      |                        |       |
| Chinese                     | 0%       | 0%         | 0%                           | 0%                                   | 0%                     | 0%    |
| Asian/Asian British -       |          |            |                              |                                      |                        |       |
| Indian                      | 0%       | 0%         | 0%                           | 0%                                   | 0%                     | 0%    |
| Asian/Asian British -       |          |            |                              |                                      |                        |       |
| Pakistani                   | 0%       | 6%         | 0%                           | 0%                                   | 0%                     | 1%    |
| Any other Asian             |          |            |                              |                                      |                        |       |
| background                  | 0%       | 0%         | 0%                           | 0%                                   | 0%                     | 0%    |
| Black/BlackBritish -        |          |            |                              |                                      |                        |       |
| African                     | 0%       | 0%         | 0%                           | 0%                                   | 0%                     | 0%    |
| Black/Black British -       |          |            |                              |                                      |                        |       |
| Caribbean                   | 0%       | 0%         | 0%                           | 4%                                   | 0%                     | 1%    |
| Any other Black             |          |            |                              |                                      |                        |       |
| background                  | 0%       | 0%         | 0%                           | 0%                                   | 0%                     | 0%    |
| Mixed/Multiple Ethnic       |          |            |                              |                                      |                        |       |
| Group - White and Asian     | 0%       | 0%         | 0%                           | 0%                                   | 0%                     | 0%    |
| Mixed/Multiple Ethnic       |          |            |                              |                                      |                        |       |
| Group - White and Black     |          |            |                              |                                      |                        |       |
| African                     | 0%       | 0%         | 0%                           | 0%                                   | 0%                     | 0%    |
| Mixed/Multiple Ethnic       |          |            |                              |                                      |                        |       |
| Group - White and Black     |          |            |                              |                                      |                        |       |
| Caribbean                   | 0%       | 0%         | 0%                           | 0%                                   | 0%                     | 0%    |
| Any other Mixed /           |          |            |                              |                                      |                        |       |
| multiple ethnic             |          |            |                              |                                      |                        |       |
| background                  | 4%       | 0%         | 0%                           | 0%                                   | 0%                     | 1%    |
| White - British / English / |          |            |                              |                                      |                        |       |
| Welsh / Northern Irish /    |          |            |                              |                                      |                        |       |
| Scottish                    | 81%      | 89%        | 96%                          | 93%                                  | 93%                    | 91%   |
| White - Irish               | 8%       | 0%         | 0%                           | 0%                                   | 0%                     | 1%    |
| White - Gypsy or Irish      |          |            |                              |                                      |                        |       |
| Traveller                   | 0%       | 0%         | 0%                           | 0%                                   | 0%                     | 0%    |
| White - Roma                | 0%       | 0%         | 0%                           | 0%                                   | 0%                     | 0%    |
| Any other White             |          |            |                              |                                      |                        |       |
| background                  | 8%       | 3%         | 4%                           | 4%                                   | 0%                     | 4%    |
| Other Ethnic Group - Arab   | 0%       | 0%         | 0%                           | 0%                                   | 0%                     | 0%    |
| Any other ethnic group      | 0%       | 3%         | 0%                           | 0%                                   | 7%                     | 1%    |
| Prefer not to say           | 0%       | 0%         | 0%                           | 0%                                   | 0%                     | 0%    |