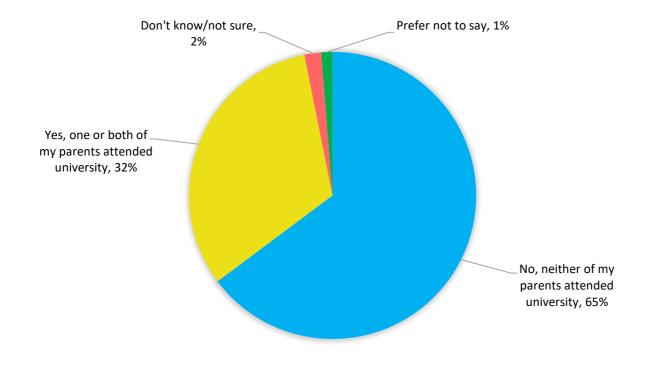

|                   | Partners | Solicitors | Other Legal<br>Professionals | Secretarial &<br>Administrative<br>Support | Operational<br>Support | Total |
|-------------------|----------|------------|------------------------------|--------------------------------------------|------------------------|-------|
| No                | 62%      | 43%        | 67%                          | 74%                                        | 80%                    | 65%   |
| Yes               | 35%      | 57%        | 30%                          | 22%                                        | 13%                    | 32%   |
| Don't know        | 0%       | 0%         | 0%                           | 4%                                         | 7%                     | 2%    |
| Prefer not to say | 4%       | 0%         | 4%                           | 0%                                         | 0%                     | 1%    |