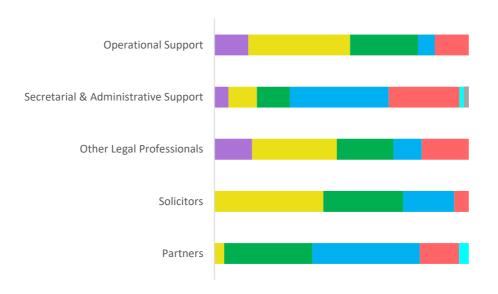

#### What age category are you in?

|                   | Partners | Solicitors | Other Legal<br>Professionals | Secretarial &<br>Administrative<br>Support | Operational<br>Support | Total |
|-------------------|----------|------------|------------------------------|--------------------------------------------|------------------------|-------|
| 16 - 24           | 0%       | 0%         | 15%                          | 6%                                         | 13%                    | 6%    |
| 25 - 34           | 4%       | 43%        | 33%                          | 11%                                        | 40%                    | 23%   |
| 35 - 44           | 35%      | 31%        | 22%                          | 13%                                        | 27%                    | 23%   |
| 45 - 54           | 42%      | 20%        | 11%                          | 39%                                        | 7%                     | 28%   |
| 55 - 64           | 15%      | 6%         | 19%                          | 28%                                        | 13%                    | 18%   |
| 65+               | 4%       | 0%         | 0%                           | 2%                                         | 0%                     | 1%    |
| Prefer not to say | 0%       | 0%         | 0%                           | 2%                                         | 0%                     | 1%    |

### What is your sex?

|                   | Partners | Solicitors | Other Legal<br>Professionals | Secretarial &<br>Administrative<br>Support | Operational<br>Support | Total |
|-------------------|----------|------------|------------------------------|--------------------------------------------|------------------------|-------|
| Male              | 35%      | 31%        | 19%                          | 13%                                        | 53%                    | 25%   |
| Female            | 65%      | 69%        | 81%                          | 85%                                        | 47%                    | 74%   |
| Other preferred   |          |            |                              |                                            |                        |       |
| description       | 0%       | 0%         | 0%                           | 0%                                         | 0%                     | 0%    |
| Prefer not to say | 0%       | 0%         | 0%                           | 2%                                         | 0%                     | 1%    |