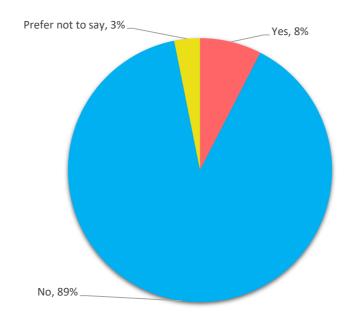

#### N.B. Results presented on a firm wide basis to protect confidentiality.

Do you consider yourself to have a disability according to the definition in the Equality Act 2010?

|                   | Partners | Solicitors | Other Legal<br>Professionals | Secretarial &<br>Administrative<br>Support | Operational<br>Support | Total |
|-------------------|----------|------------|------------------------------|--------------------------------------------|------------------------|-------|
| Yes               | 4%       | 6%         | 15%                          | 7%                                         | 7%                     | 8%    |
| No                | 96%      | 89%        | 85%                          | 89%                                        | 87%                    | 89%   |
| Prefer not to say | 0%       | 6%         | 0%                           | 4%                                         | 7%                     | 3%    |