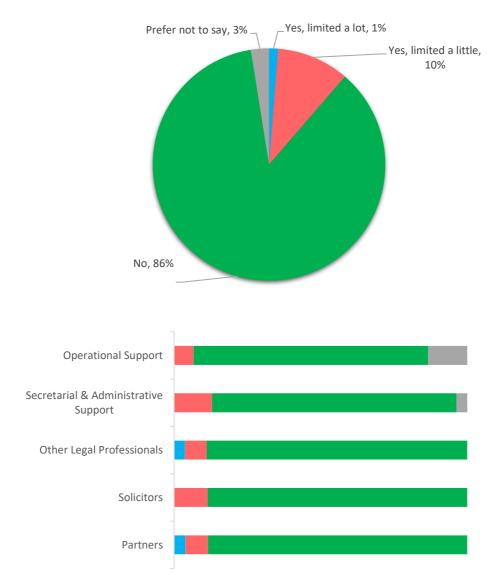

Are your day-to-day activities limited because of a health problem or a disability which has lasted, or is expected to last, at least 12 months?

|                       | Partners | Solicitors | Other Legal<br>Professionals | Secretarial &<br>Administrative<br>Support | Operational<br>Support | Total |
|-----------------------|----------|------------|------------------------------|--------------------------------------------|------------------------|-------|
| Yes, limited a lot    | 4%       | 0%         | 4%                           | 0%                                         | 0%                     | 1%    |
| Yes, limited a little | 8%       | 11%        | 7%                           | 13%                                        | 7%                     | 10%   |
| No                    | 88%      | 89%        | 89%                          | 83%                                        | 80%                    | 86%   |
| Prefer not to say     | 0%       | 0%         | 0%                           | 4%                                         | 13%                    | 3%    |