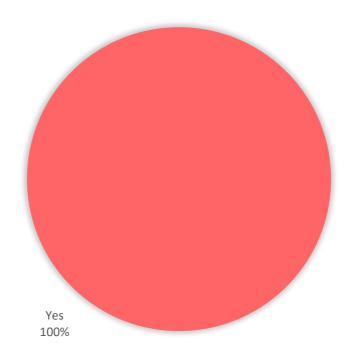

Is the gender you identify with the same as your sex registered at birth?

|                   | Partners | Solicitors | Other Legal<br>Professionals | Secretarial &<br>Administrative<br>Support | Operational<br>Support | Total |
|-------------------|----------|------------|------------------------------|--------------------------------------------|------------------------|-------|
| Yes               |          |            |                              |                                            |                        | 100%  |
| No                |          |            |                              |                                            |                        | 0%    |
| Prefer not to say |          |            |                              |                                            |                        | 0%    |

N.B. Results presented on a firm wide basis to protect confidentiality.