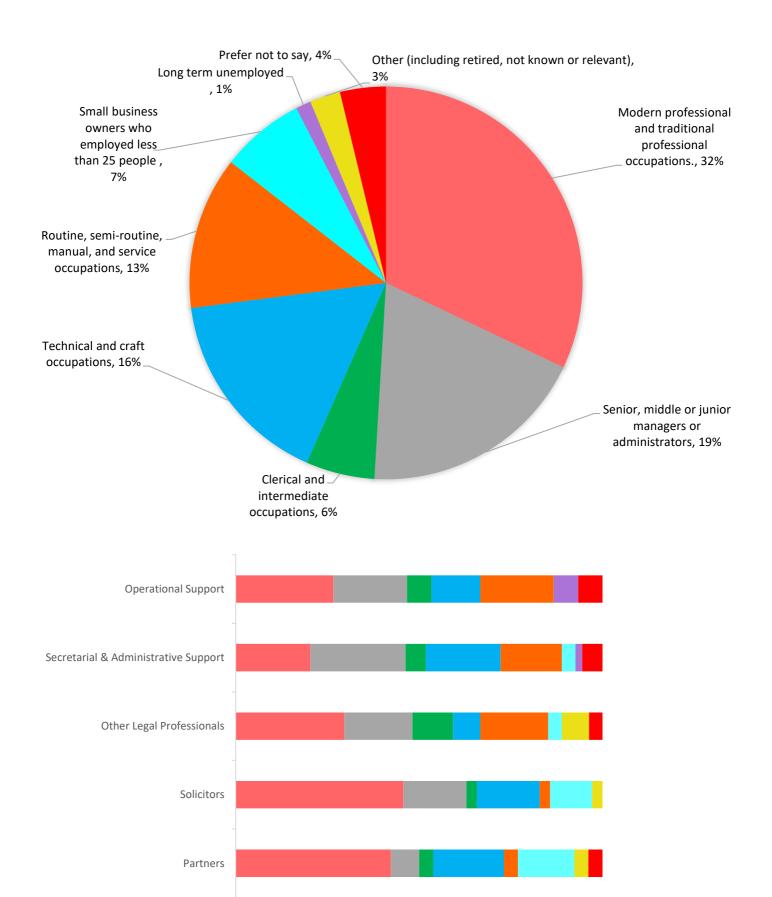

What was the occupation of your main household earner when you were about 14?

|                                                              | Partners | Solicitors | Other Legal<br>Professionals | Secretarial &<br>Administrative<br>Support | Operational<br>Support | Total |
|--------------------------------------------------------------|----------|------------|------------------------------|--------------------------------------------|------------------------|-------|
| Modern professional and traditional professional             | 120/     | 160/       | 2004                         | 2004                                       | 270/                   |       |
| occupations                                                  | 42%      | 46%        | 30%                          | 20%                                        | 27%                    | 32%   |
| Senior, middle or junior managers or administrators          | 8%       | 17%        | 19%                          | 26%                                        | 20%                    | 19%   |
| Clerical and intermediate occupations                        | 4%       | 3%         | 11%                          | 6%                                         | 7%                     | 6%    |
| Technical and craft occupations                              | 19%      | 17%        | 7%                           | 20%                                        | 13%                    | 16%   |
| Routine, semi-routine<br>manual and service<br>occupations   | 4%       | 3%         | 19%                          | 17%                                        | 20%                    | 13%   |
| Small business owners<br>who employed less<br>than 25 people | 15%      | 11%        | 4%                           | 4%                                         | 0%                     | 7%    |
| Other (including retired, not known or not relevant.)        | 4%       | 3%         | 7%                           | 0%                                         | 0%                     | 3%    |
| Long term unemployed                                         | 0%       | 0%         | 0%                           | 2%                                         | 7%                     | 1%    |
| Prefer not to say                                            | 4%       | 0%         | 4%                           | 6%                                         | 7%                     | 4%    |