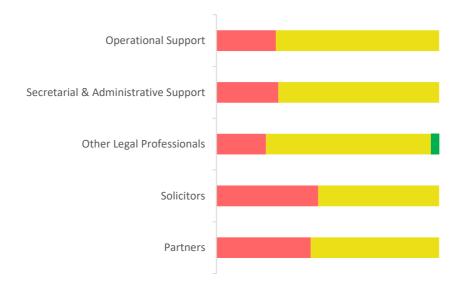

### What is your sex?

|                   | Partners | Solicitors | Other Legal<br>Professionals | Secretarial &<br>Administrative<br>Support | Operational<br>Support | Total |
|-------------------|----------|------------|------------------------------|--------------------------------------------|------------------------|-------|
| Male              | 35%      | 31%        | 19%                          | 13%                                        | 53%                    | 25%   |
| Female            | 65%      | 69%        | 81%                          | 85%                                        | 47%                    | 74%   |
| Other preferred   |          |            |                              |                                            |                        |       |
| description       | 0%       | 0%         | 0%                           | 0%                                         | 0%                     | 0%    |
| Prefer not to say | 0%       | 0%         | 0%                           | 2%                                         | 0%                     | 1%    |