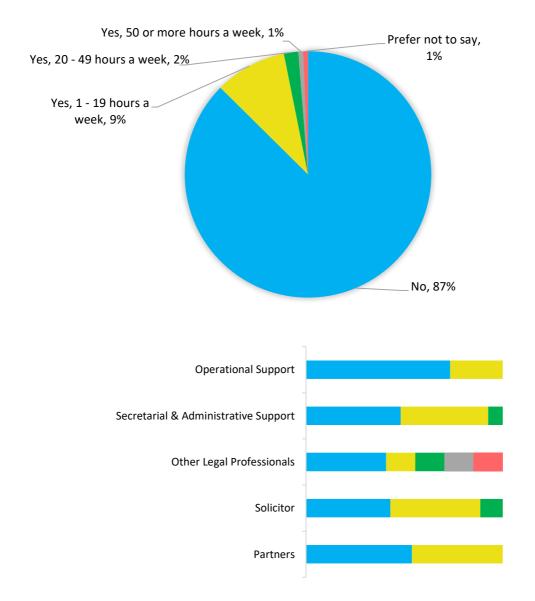

Do you look after or care for someone with long term physical or mental ill health caused by disability (not in a paid capacity)?

|                      | Partners | Solicitors | Other Legal<br>Professionals | Secretarial &<br>Administrative<br>Support | Operational<br>Support | Total |
|----------------------|----------|------------|------------------------------|--------------------------------------------|------------------------|-------|
| No                   | 88%      | 86%        | 85%                          | 87%                                        | 93%                    | 87%   |
| Yes, 1 - 19 hours a  |          |            |                              |                                            |                        |       |
| week                 | 12%      | 11%        | 4%                           | 11%                                        | 7%                     | 9%    |
| Yes, 20 - 49 hours a |          |            |                              |                                            |                        |       |
| week                 | 0%       | 3%         | 4%                           | 2%                                         | 0%                     | 2%    |
| Yes, 50 or more      |          |            |                              |                                            |                        |       |
| hours a week         | 0%       | 0%         | 4%                           | 0%                                         | 0%                     | 1%    |
| Prefer not to say    | 0%       | 0%         | 4%                           | 0%                                         | 0%                     | 1%    |