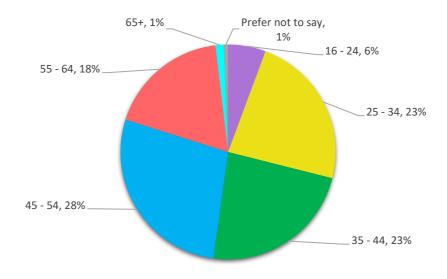

#### What age category are you in?

|                   | Partners | Solicitors | Other Legal<br>Professionals | Secretarial &<br>Administrative<br>Support | Operational<br>Support | Total |
|-------------------|----------|------------|------------------------------|--------------------------------------------|------------------------|-------|
| 16 - 24           | 0%       | 0%         | 15%                          | 6%                                         | 13%                    | 6%    |
| 25 - 34           | 4%       | 43%        | 33%                          | 11%                                        | 40%                    | 23%   |
| 35 - 44           | 35%      | 31%        | 22%                          | 13%                                        | 27%                    | 23%   |
| 45 - 54           | 42%      | 20%        | 11%                          | 39%                                        | 7%                     | 28%   |
| 55 - 64           | 15%      | 6%         | 19%                          | 28%                                        | 13%                    | 18%   |
| 65+               | 4%       | 0%         | 0%                           | 2%                                         | 0%                     | 1%    |
| Prefer not to say | 0%       | 0%         | 0%                           | 2%                                         | 0%                     | 1%    |