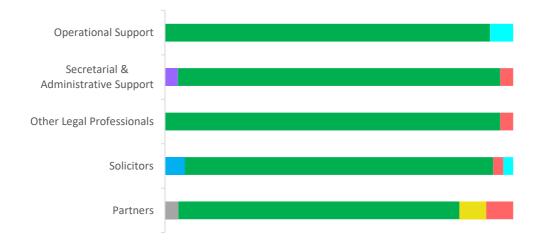

|                       | Partners | Solicitors | Other Legal<br>Professionals | Secretarial &<br>Administrative<br>Support | Operational<br>Support | Total |
|-----------------------|----------|------------|------------------------------|--------------------------------------------|------------------------|-------|
| No religion or belief | 35%      | 40%        | 59%                          | 54%                                        | 80%                    | 50%   |
| Buddhist              | 0%       | 0%         | 4%                           | 0%                                         | 0%                     | 1%    |
| Christian             | 62%      | 51%        | 33%                          | 43%                                        | 20%                    | 44%   |
| Hindu                 | 0%       | 0%         | 0%                           | 0%                                         | 0%                     | 0%    |
| Jewish                | 0%       | 0%         | 0%                           | 4%                                         | 0%                     | 1%    |
| Muslim                | 0%       | 6%         | 0%                           | 0%                                         | 0%                     | 1%    |
| Sikh                  | 0%       | 0%         | 0%                           | 0%                                         | 0%                     | 0%    |
| Any other religion or |          |            |                              |                                            |                        |       |
| belief                | 0%       | 0%         | 0%                           | 0%                                         | 0%                     | 0%    |
| Prefer not to say     | 4%       | 3%         | 4%                           | 0%                                         | 0%                     | 3%    |