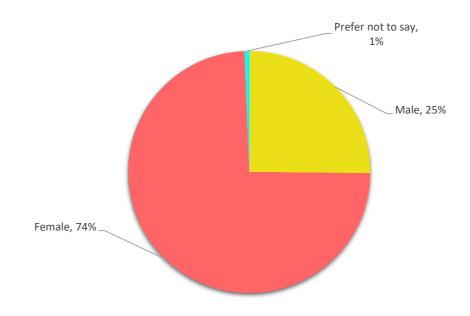

### What is your sex?

|                   | Partners | Solicitors | Other Legal<br>Professionals | Secretarial &<br>Administrative<br>Support | Operational<br>Support | Total |
|-------------------|----------|------------|------------------------------|--------------------------------------------|------------------------|-------|
| Male              | 35%      | 31%        | 19%                          | 13%                                        | 53%                    | 25%   |
| Female            | 65%      | 69%        | 81%                          | 85%                                        | 47%                    | 74%   |
| Other preferred   |          |            |                              |                                            |                        |       |
| description       | 0%       | 0%         | 0%                           | 0%                                         | 0%                     | 0%    |
| Prefer not to say | 0%       | 0%         | 0%                           | 2%                                         | 0%                     | 1%    |