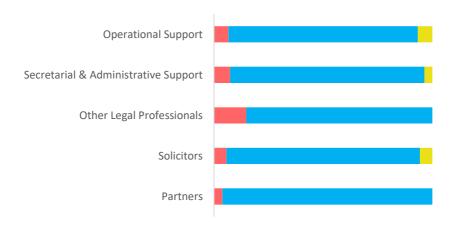

### What is your sex?

|                   | Partners | Solicitors | Other Legal<br>Professionals | Secretarial &<br>Administrative<br>Support | Operational<br>Support | Total |
|-------------------|----------|------------|------------------------------|--------------------------------------------|------------------------|-------|
| Male              | 35%      | 31%        | 19%                          | 13%                                        | 53%                    | 25%   |
| Female            | 65%      | 69%        | 81%                          | 85%                                        | 47%                    | 74%   |
| Other preferred   |          |            |                              |                                            |                        |       |
| description       | 0%       | 0%         | 0%                           | 0%                                         | 0%                     | 0%    |
| Prefer not to say | 0%       | 0%         | 0%                           | 2%                                         | 0%                     | 1%    |