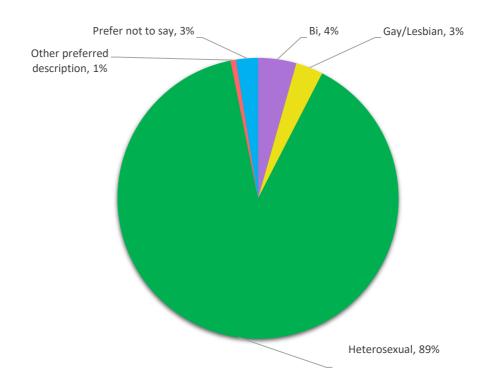

#### What is your sexual orientation?

|                   | Partners | Solicitors | Other Legal<br>Professionals | Secretarial &<br>Administrative<br>Support | Operational<br>Support | Total |
|-------------------|----------|------------|------------------------------|--------------------------------------------|------------------------|-------|
| Bi                |          |            |                              |                                            |                        | 4%    |
| Gay/Lesbian       |          |            |                              |                                            |                        | 3%    |
| Heterosexual      |          |            |                              |                                            |                        | 89%   |
| Other preferred   |          |            |                              |                                            |                        |       |
| description       |          |            |                              |                                            |                        | 1%    |
| Prefer not to say |          |            |                              |                                            |                        | 3%    |