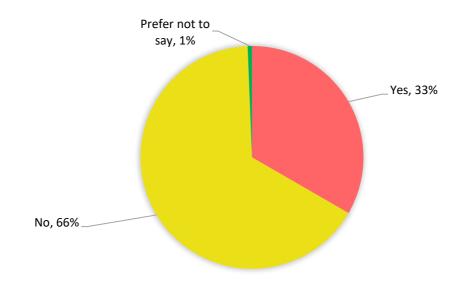

|                   | Partners | Solicitors | Other Legal<br>Professionals | Secretarial &<br>Administrative<br>Support | Operational<br>Support | Total |
|-------------------|----------|------------|------------------------------|--------------------------------------------|------------------------|-------|
| No                | 62%      | 43%        | 67%                          | 74%                                        | 80%                    | 65%   |
| Yes               | 35%      | 57%        | 30%                          | 22%                                        | 13%                    | 32%   |
| Don't know        | 0%       | 0%         | 0%                           | 4%                                         | 7%                     | 2%    |
| Prefer not to say | 4%       | 0%         | 4%                           | 0%                                         | 0%                     | 1%    |