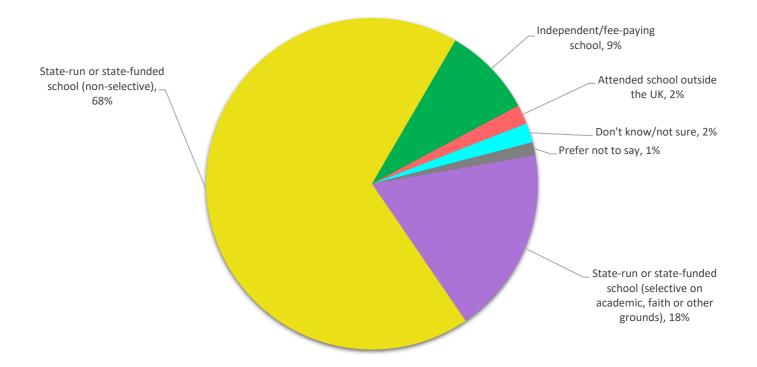

## Which type of school did you attend for the most time between the ages 11-16?

|                                | Partners | Solicitors | Other Legal<br>Professionals | Secretarial &<br>Administrative<br>Support | Operational<br>Support | Total |
|--------------------------------|----------|------------|------------------------------|--------------------------------------------|------------------------|-------|
| State School (Selective)       | 35%      | 17%        | 4%                           | 24%                                        | 0%                     | 18%   |
| State School (Non-selective)   | 38%      | 66%        | 93%                          | 61%                                        | 100%                   | 68%   |
| Independent School             | 19%      | 14%        | 0%                           | 7%                                         | 0%                     | 9%    |
| Independent School (with       |          |            |                              |                                            |                        |       |
| bursary covering more than     |          |            |                              |                                            |                        |       |
| 90% of fees)                   | 0%       | 0%         | 0%                           | 0%                                         | 0%                     | 0%    |
| Attended school outside the UK | 0%       | 3%         | 4%                           | 2%                                         | 0%                     | 2%    |
| Don't know/not sure            | 0%       | 0%         | 0%                           | 6%                                         | 0%                     | 2%    |
| Prefer not to say              | 8%       | 0%         | 0%                           | 0%                                         | 0%                     | 1%    |