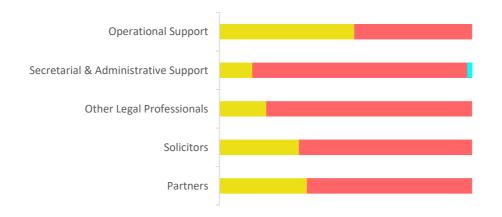

#### What age category are you in?

|                   | Partners | Solicitors | Other Legal<br>Professionals | Secretarial &<br>Administrative<br>Support | Operational<br>Support | Total |
|-------------------|----------|------------|------------------------------|--------------------------------------------|------------------------|-------|
| 16 - 24           | 0%       | 0%         | 15%                          | 6%                                         | 13%                    | 6%    |
| 25 - 34           | 4%       | 43%        | 33%                          | 11%                                        | 40%                    | 23%   |
| 35 - 44           | 35%      | 31%        | 22%                          | 13%                                        | 27%                    | 23%   |
| 45 - 54           | 42%      | 20%        | 11%                          | 39%                                        | 7%                     | 28%   |
| 55 - 64           | 15%      | 6%         | 19%                          | 28%                                        | 13%                    | 18%   |
| 65+               | 4%       | 0%         | 0%                           | 2%                                         | 0%                     | 1%    |
| Prefer not to say | 0%       | 0%         | 0%                           | 2%                                         | 0%                     | 1%    |

### What is your sex?

|                   | Partners | Solicitors | Other Legal<br>Professionals | Secretarial &<br>Administrative<br>Support | Operational<br>Support | Total |
|-------------------|----------|------------|------------------------------|--------------------------------------------|------------------------|-------|
| Male              | 35%      | 31%        | 19%                          | 13%                                        | 53%                    | 25%   |
| Female            | 65%      | 69%        | 81%                          | 85%                                        | 47%                    | 74%   |
| Other preferred   |          |            |                              |                                            |                        |       |
| description       | 0%       | 0%         | 0%                           | 0%                                         | 0%                     | 0%    |
| Prefer not to say | 0%       | 0%         | 0%                           | 2%                                         | 0%                     | 1%    |