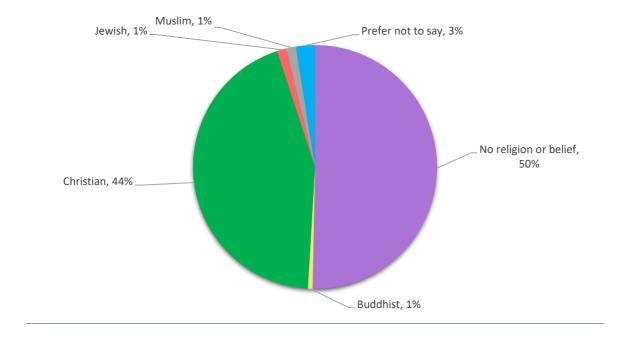

|                       | Partners | Solicitors | Other Legal<br>Professionals | Secretarial &<br>Administrative<br>Support | Operational<br>Support | Total |
|-----------------------|----------|------------|------------------------------|--------------------------------------------|------------------------|-------|
| No religion or belief | 35%      | 40%        | 59%                          | 54%                                        | 80%                    | 50%   |
| Buddhist              | 0%       | 0%         | 4%                           | 0%                                         | 0%                     | 1%    |
| Christian             | 62%      | 51%        | 33%                          | 43%                                        | 20%                    | 44%   |
| Hindu                 | 0%       | 0%         | 0%                           | 0%                                         | 0%                     | 0%    |
| Jewish                | 0%       | 0%         | 0%                           | 4%                                         | 0%                     | 1%    |
| Muslim                | 0%       | 6%         | 0%                           | 0%                                         | 0%                     | 1%    |
| Sikh                  | 0%       | 0%         | 0%                           | 0%                                         | 0%                     | 0%    |
| Any other religion or |          |            |                              |                                            |                        |       |
| belief                | 0%       | 0%         | 0%                           | 0%                                         | 0%                     | 0%    |
| Prefer not to say     | 4%       | 3%         | 4%                           | 0%                                         | 0%                     | 3%    |